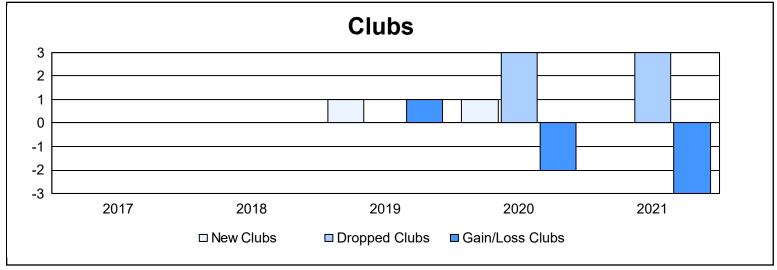

District 105CE As of June 2021 Cumulative

| Year      | New<br>Clubs | Dropped<br>Clubs | Gain/<br>Loss<br>Clubs | New<br>Members | Charter<br>Members | Reinstate<br>Members | Transfer<br>Members | Total<br>Member<br>Added | Total<br>Members<br>Dropped | Gain/<br>Loss<br>Members |
|-----------|--------------|------------------|------------------------|----------------|--------------------|----------------------|---------------------|--------------------------|-----------------------------|--------------------------|
| 2016-2017 | 0            | 0                | 0                      | 151            | 9                  | 7                    | 24                  | 191                      | 299                         | -108                     |
| 2017-2018 | 0            | 0                | 0                      | 284            | 2                  | 16                   | 22                  | 324                      | 247                         | 77                       |
| 2018-2019 | 1            | 0                | 1                      | 135            | 24                 | 5                    | 19                  | 183                      | 336                         | -153                     |
| 2019-2020 | 1            | 3                | -2                     | 84             | 30                 | 4                    | 16                  | 134                      | 206                         | -72                      |
| 2020-2021 | 0            | 3                | -3                     | 66             | 6                  | 7                    | 11                  | 90                       | 200                         | -110                     |
| Average   | 0            | 1                | -1                     | 144            | 14                 | 8                    | 18                  | 184                      | 258                         | -73                      |